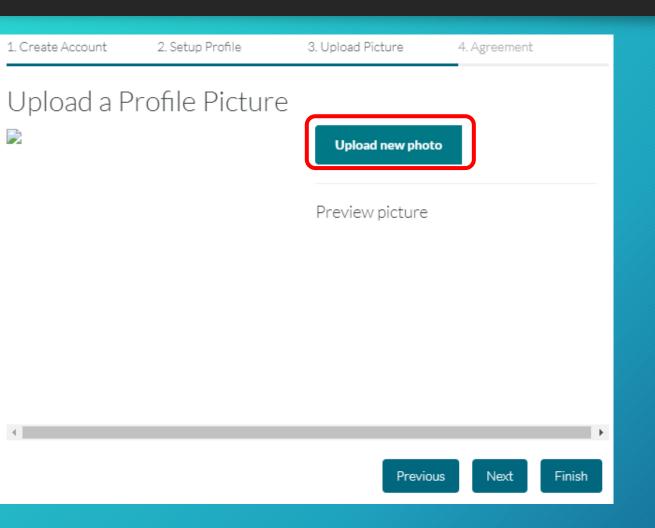

## Upload a Profile Picture

- In step 3 please provide
  - A new photo for your profile
  - Once uploaded a preview will appear
  - Adjust the view until satisfactory
- Once complete click the next button

## Upload a Profile Picture

3. Upload Picture

2. Setup Profile

1. Create Account

4. Agreement

Previous

Finish

• In step 3 please provide

- A new photo for your profile
- Once uploaded a preview will appear
- Adjust the view until satisfactory
- Once complete click the next button