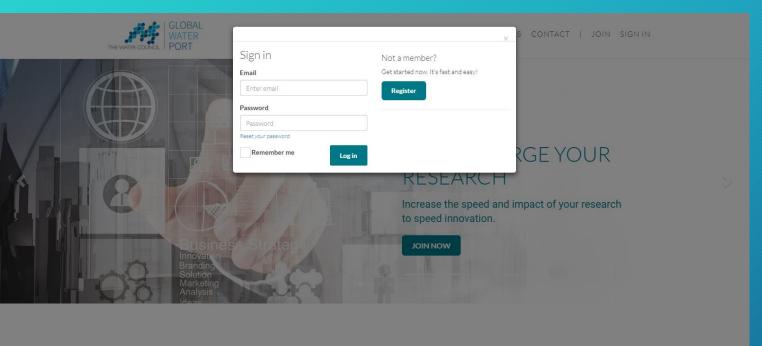

## Signing In/Registering

- Accidently closed the sign in window?
- Its ok!
- There are a number of places you can select on the site to Join or Sign up
- Here are a few examples, you can see others as you scroll through the page