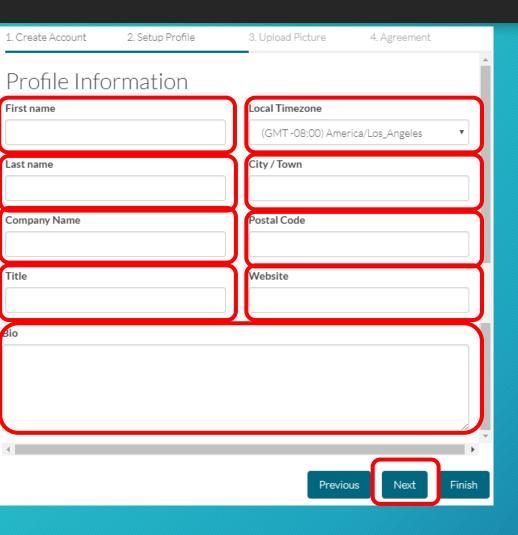

## Profile Information

### • In step 2 please provide

- First Name
- Last Name
- Company Name
- Title
- Local Timezone
- City/Town
- Postal Code
- Website
- Bio
- Once complete click the next button