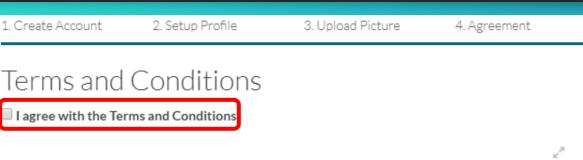

- In step 4 review the terms and conditions
- Click on "I agree with Terms and Conditions" in the upper left
- Click Finish to complete the registration process