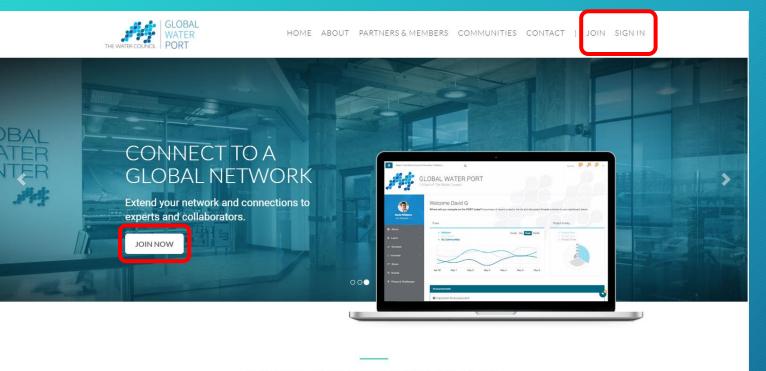

## Signing In/Registering

- Accidently closed the sign in window?
- Its ok!
- There are a number of places you can select on the site to Join or Sign up
- Here are a few examples, you can see others as you scroll through the page